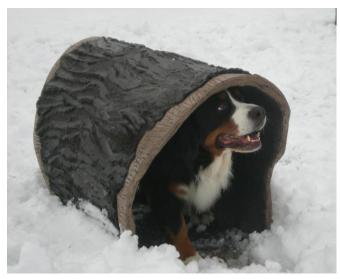

Handcrafted with durable reinforced concrete and detailed to look like the real thing! The Dog Through the Log is designed to easily accommodate our larger friends (like Sage the Bernese Mountain Dog below!) with a generous 30" height and length of 48". Just like all of our NatureDog components, it features heavy duty flanges to accommodate anchor bolts for permanent installations or landscape staples for more flexibility. These unique components accentuate the natural environment and no two pieces are exactly alike.

## Views:

N7102 DOG THROUGH THE LOG

Steel and fiberglass reinforced concrete

Highly textured exterior for maximum slip resistance

Heavy duty flanges molded into base for both permanent and portable installations

> Dimensions: 48" x 22" x 30"