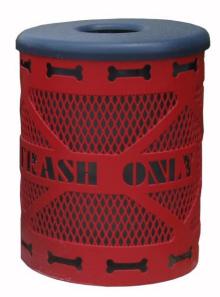

Our 32 Gallon Pet Waste Receptacle is manufactured with heavy gauge perforated steel that is coated with durable, textured polyethylene to help seal out rust and corrosion. The larger size is clearly labeled for trash only (please see our 7501 Pet Waste Only model as well) and the flat top helps to hide trash from rodents and other critters. Designed to complement our Deluxe and Basic Dog Paw Benches, the standard colors are red/blue or green/black.

## **Top and Side Views:**

7502 WASTE RECEPTACLE

Heavy gauge, perforated steel with textured polyethylene coating

Includes flat top and liner

> Large 32 Gallon capacity

Standard colors: Red/Blue or Green/Black