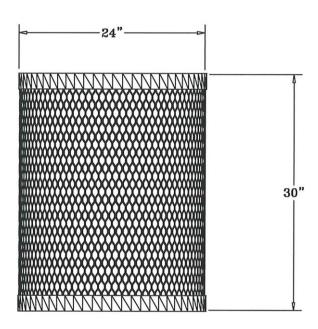

## **Top and Side Views:**

7502 WASTE RECEPTACLE

Heavy gauge, perforated steel with textured polyethylene coating

Includes flat top and liner

> Large 32 Gallon capacity

Standard colors: Red/Blue or Green/Black