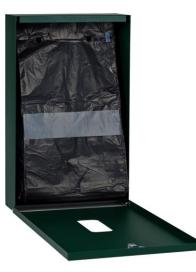

The Mini Dog Waste Station offers a dispenser, heavy duty, powdered coated steel post, 400 single pull style bags, two keys and a sign. The dispenser and sign are screen printed for durability and the locks are keyed alike for easy maintenance and refills.

## **Top and Side Views:**

7409S MINI DOG WASTE STATION -ONEPUL™

Dispenser is commercial grade, powder coated aluminum

Color Options: Green or Black

Dispenses 800 bags for longer refill intervals

> Dimensions: 72"H x 11.25"W