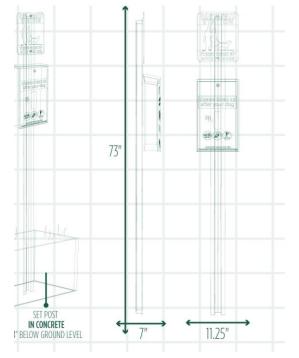

## **Top and Side Views:**

7409S MINI DOG WASTE STATION -ONEPUL™

Dispenser is commercial grade, powder coated aluminum

Color Options: Green or Black

Dispenses 800 bags for longer refill intervals

> Dimensions: 72"H x 11.25"W

## **DOG-ON-IT-PARKS**

4818 Evergreen Way Ste 250 Everett, WA 98203 P: 877-348-3647

www.dog-on-it-parks.com

Refer to installation manual for more detailed specifications

Copyright 2016

U. S. A.