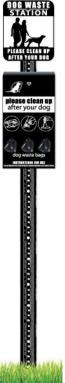

The Mini Dog Waste Station offers a dispenser, heavy duty, powdered coated steel post, 400 single pull style bags, two keys and a sign. The dispenser and sign are screen printed for durability and the locks are keyed alike for easy maintenance and refills.

## **Top and Side Views:**

7409S MINI DOG WASTE STATION -ONEPUL™

Dispenser is commercial grade, powder coated aluminum

Color Options: Green or Black

Dispenses 800 bags for longer refill intervals

> Dimensions: 72"H x 11.25"W