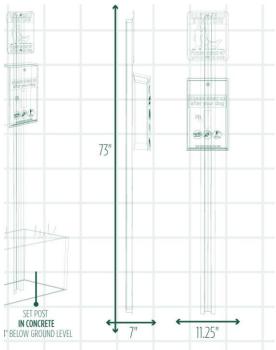

## **Top and Side Views:**

## 7409S MINI DOG WASTE STATION ONEPUL™

Commercial grade, powder coated aluminum dispenser

> Color Options: Green or Black

Dispenses 800 bags for longer refill intervals

Dimensions: 72"H x 11.25"W

## **DOG-ON-IT-PARKS**

4818 Evergreen Way Ste 250 Everett, WA 98203 P: 877-348-3647

www.dog-on-it-parks.com

Refer to installation manual for more detailed specifications