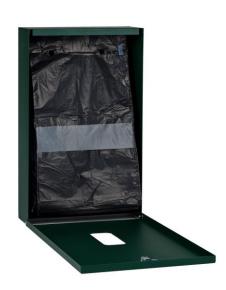

The Mini Dog Waste Station offers a dispenser, a heavy duty galvanized steel post, 400 single pull style bags, two keys and a sign. The dispenser and sign are screen printed for durability and the locks are keyed alike for easy maintenance and refills.

## 7409S MINI DOG WASTE STATION ONEPUL™

Commercial grade, powder coated aluminum dispenser

> Color Options: Green or Black

Dispenses 800 bags for longer refill intervals

Dimensions: 72"H x 11.25"W