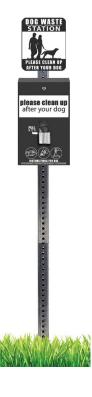

The Mini Dog Waste Station offers a dispenser, a heavy duty galvanized steel post, 400 single pull style bags, two keys and a sign. The dispenser and sign are screen printed for durability and the locks are keyed alike for easy maintenance and refills.

## 7409S MINI DOG WASTE STATION ONEPUL™

Commercial grade, powder coated aluminum dispenser

> Color Options: Green or Black

Dispenses 800 bags for longer refill intervals

Dimensions: 72"H x 11.25"W