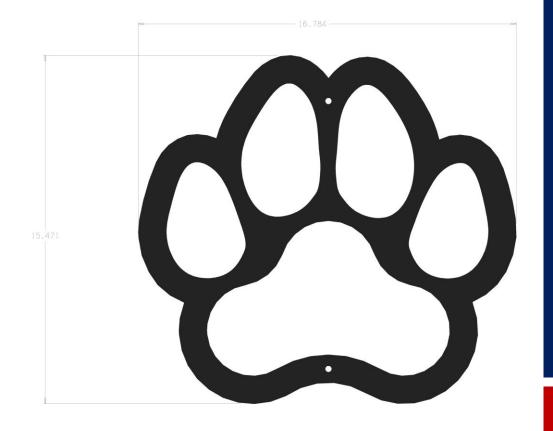

## 7331 DOG PAW SILHOUETTE

10 gauge, rust-proof aluminum

Standard matte black powdercoat

Includes pre-drilled mounting holes and stainless steel hardware

**Dimensions:** 16.7" x 15.4"