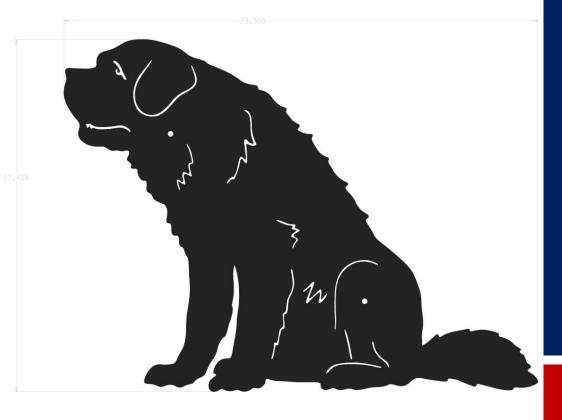

## 7302 ST. BERNARD SILHOUETTE

10 gauge, rust-proof aluminum

Standard matte black powdercoat

Includes pre-drilled mounting holes and stainless steel hardware

**Dimensions:** 23.5" x 17.4"