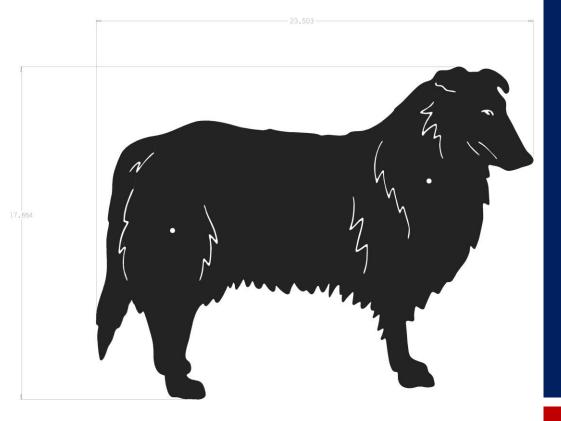

## 7301 COLLIE SILHOUETTE

10 gauge, rust-proof aluminum

Standard matte black powdercoat

Includes pre-drilled mounting holes and stainless steel hardware

**Dimensions:** 23.5" x 17.8"