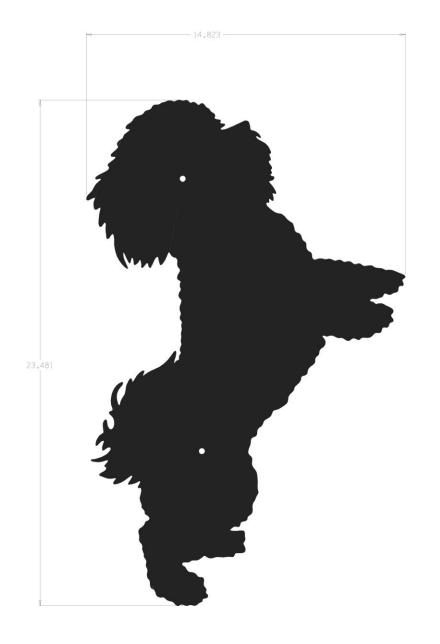

## 7295 BICHON FRISE SILHOUETTE

10 gauge, rust-proof aluminum

Standard matte black powdercoat

Includes pre-drilled mounting holes and stainless steel hardware

**Dimensions:** 14.8" x 23.4"