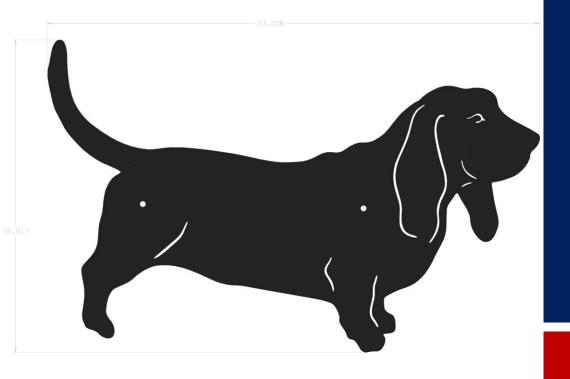

## 7293 BASSET HOUND SILHOUETTE

10 gauge, rust-proof aluminum

Standard matte black powdercoat

Includes pre-drilled mounting holes and stainless steel hardware

**Dimensions:** 23.5" x 14.9"