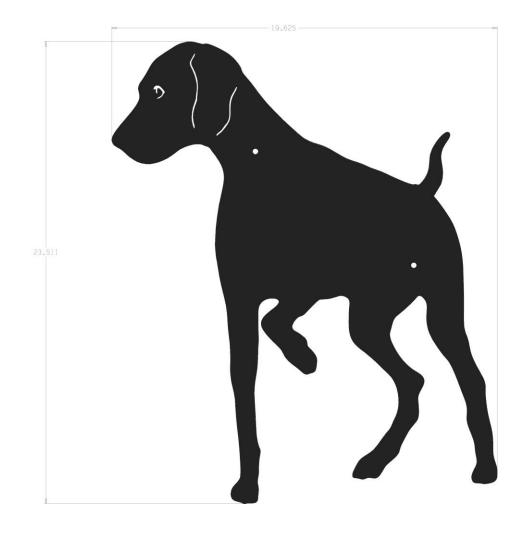

## 7292 POINTER SILHOUETTE

10 gauge, rust-proof aluminum

Standard matte black powdercoat

Includes pre-drilled mounting holes and stainless steel hardware

**Dimensions:** 19.6" x 23.5"