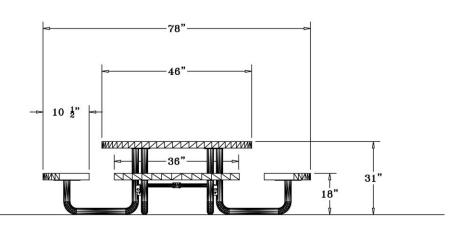

## **Top and Side Views:**

## 7207 TOP DOG PICNIC TABLE

Heavy gauge, perforated steel with textured threestep polyethylene coating and paw/bone details

Standard colors: Red/Blue or Green/Black Other colors available on request

Dimensions: Table: 46"D x 18"H, Overall: 78"