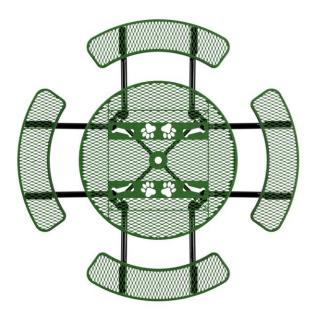

This attractive table features laser cut paw and bone details and a durable textured polyethylene coating to help protect against rust and corrosion. With a convenient portable frame that can also be anchored to the ground, an umbrella hole (shade not included!), ADA options and two standard colors to choose from, the smaller size is also ideal for apartment communities, RV parks and pocket parks. Ask us about customization options to add your park name or recognize a donor!

## 7207 TOP DOG PICNIC TABLE

Heavy gauge, perforated steel with textured threestep polyethylene coating and paw/bone details

Standard colors: Red/Blue or Green/Black Other colors available on request

Dimensions: Table: 46"D x 18"H, Overall: 78"