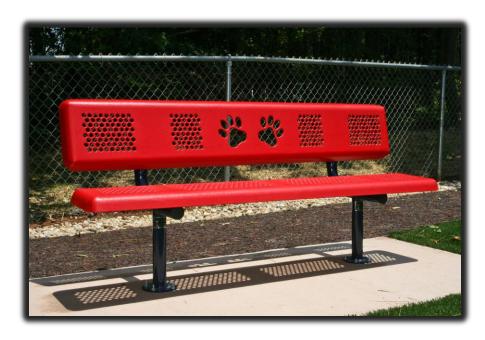

Our most popular bench! With laser cut paw details on the back rest and a durable textured polyethylene coating to help protect against rust and corrosion, the 6' Basic Dog Paw Bench also offers inground, surface mount, and portable frame options for easy installation. Ask us about customization options to add your park name or recognize a donor.

## 7202 BASIC DOG PAW BENCH

Heavy gauge,
perforated steel with
textured polyethylene
coating and paw
details

Frame Options: Surface mount, inground or portable

Standard colors: Red/Blue or Green/Black

Dimensions: 72"L x 21"D x 18"H