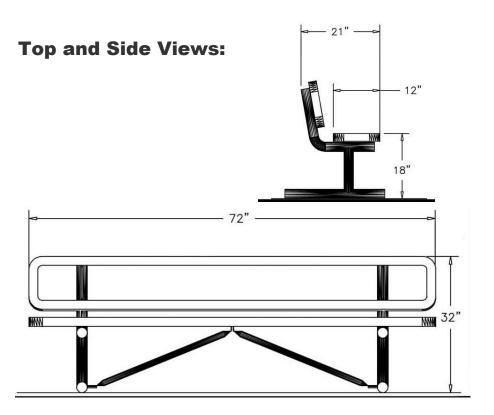

## 7202 BASIC DOG PAW BENCH

Heavy gauge,
perforated steel with
textured polyethylene
coating and paw
details

Frame Options: Surface mount, inground or portable

Standard colors: Red/Blue or Green/Black

Dimensions: 72"L x 21"D x 18"H