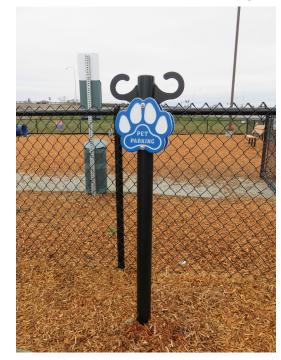

When your hands are full with bags, jackets and everything else you bring to the dog park, our handy Pet Parking Post provides a place to secure your dog or leash while getting organized. Featuring rustproof materials, customization options and two leash hooks, these are also ideal for animal hospitals, RV resorts and everywhere dogs are welcome. Standard colors are Red/Yellow, Green/White or Black/White with custom colors available for an additional charge.

## 6902 PET PARKING POST

10 gauge, rust proof reinforced aluminum

## Customizable routed HDPE dog paw

Two leash hooks

Dimensions: 51" x 12.8"

Standard Colors: Green, Black or Red