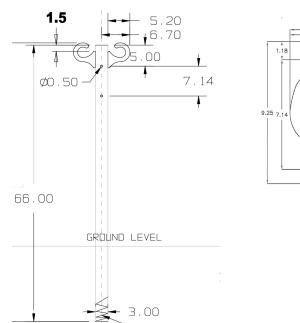

## **Top and Side Views:**

## 6902 PET PARKING POST

10 gauge, rust proof reinforced aluminum

## Customizable routed HDPE dog paw

Two leash hooks

Dimensions: 51" x 12.8"

Standard Colors: Green, Black or Red