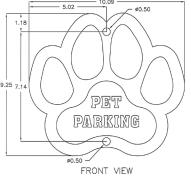

## Customizable routed HDPE dog paw

Two leash hooks

Dimensions: 51" x 12.8"

Standard Colors: Green, Black or Red