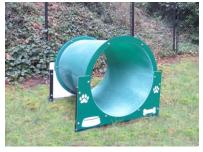

The Bow Wow Barrel offers an extra wide diameter to accommodate canines of all shapes and sizes, and the straight tube section allows dogs to easily see through to the other side. Like all of our tunnels, the Bow Wow Barrel's interior is highly textured with our proprietary material to provide years of slip resistance. Laser cut end panels are available in Red/Yellow, Green/White and Black/White with customizable dog house panels as well. Standard tube colors are Green, Blue or Red.

## 6703 BOW WOW BARREL

36"L and 27"D

Tube Color: Blue, Red or Green End Panel Colors: Red, Green or Black

Tunnel interior has proprietary texture embedded *into* the plastic

Stainless steel, vandal resistant hardware.
Surface mount plates also available.