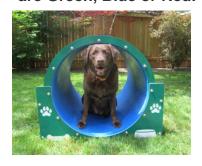

The Bow Wow Barrel offers an extra wide diameter to accommodate canines of all shapes and sizes, and the straight tube section allows dogs to easily see through to the other side. Like all of our tunnels, the Bow Wow Barrel's interior is highly textured with our proprietary material to provide years of slip resistance. Laser cut end panels are available in Red/Yellow, Green/White and Black/White with customizable dog house panels as well. Standard tube colors are Green, Blue or Red.

## 6703 BOW WOW BARREL

36"L and 27"D

Tube Color: Blue, Red or Green End Panel Colors: Red, Green or Black

Tunnel interior has proprietary texture embedded *into* the plastic

Stainless steel, vandal resistant hardware.
Surface mount plates also available.