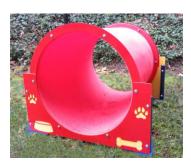

The Bow Wow Barrel offers an extra wide diameter to accommodate canines of all shapes and sizes, and the straight tube section allows dogs to easily see through to the other side. Like all of our tunnels, the Bow Wow Barrel's interior is highly textured with our proprietary material to provide years of slip resistance. Laser cut end panels are available in Red/Yellow, Green/White and Black/White with customizable dog house panels as well. Standard tube colors are Green, Blue or Red.

## 6703 BOW WOW BARREL

36"L and 27"D

Tube Color: Blue, Red or Green End Panel Colors: Red, Green or Black

Tunnel interior has proprietary texture embedded *into* the plastic

Stainless steel, vandal resistant hardware.
Surface mount plates also available.