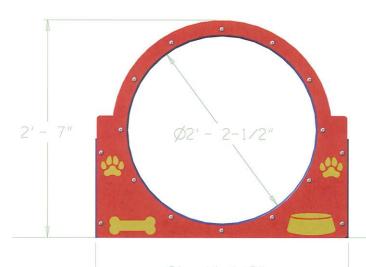

## 6703 BOW WOW BARREL

36"L and 27"D

Tube Color: Blue, Red or Green End Panel Colors: Red, Green or Black

Tunnel interior has proprietary texture embedded *into* the plastic

Stainless steel, vandal resistant hardware.
Surface mount plates also available.