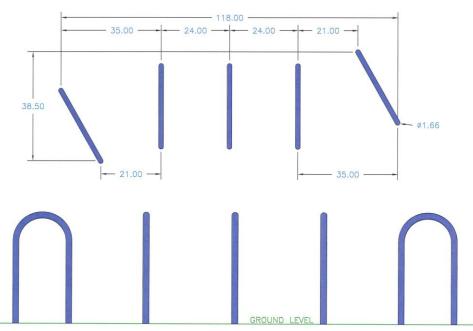

## **Top and Side Views:**

## 6415 HOUND HOOPS™

Heavy wall, rust proof aluminum pipe

Set of five, 28" wide hoops

Standard Colors: Blue or Black

Dimensions: 118" x 38"