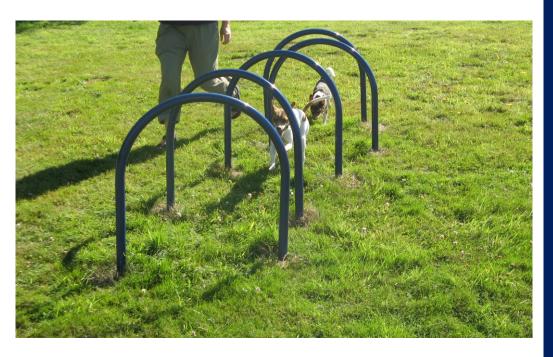

Hound Hoops<sup>™</sup> feature a set of five, extra-large pipe arches arranged in a serpentine shape. Similar to a tunnel, dogs will enjoy running through the hoops and for extra challenge, encourage your dog to weave in and out as well. Hound Hoops<sup>™</sup> are ideal for all size dogs, and can be spaced more closely together in small dog areas of the park. Standard colors are Blue or Black, custom colors available for additional charge.

## 6415 HOUND HOOPS™

Heavy wall, rust proof aluminum pipe

Set of five, 28" wide hoops

Standard Colors: Blue or Black

Dimensions: 118" x 38"