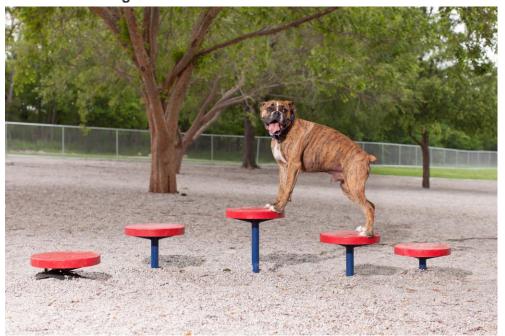

No off-leash area is complete without an Agility Walk! This set of five disks of varying heights encourages your dog to step or hop to each one. The 14", perforation-free diameter is appropriate for dogs of all sizes and installation in small dog areas of the park is easily modified to accommodate the shorter legs of our more petite friends. Standard colors are Red, Blue or Green, with custom colors available at additional charge.