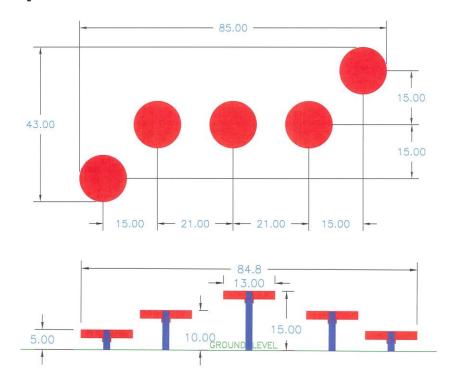

## **Top and Side Views:**

## 6413 AGILITY WALK

Set of five: 10 gauge, rust proof reinforced aluminum disks free of perforations

Exclusive PawsGrip ™ coating for maximum slip resistance

Standard Colors: Red, Blue or Green

Stainless steel, vandal resistant hardware