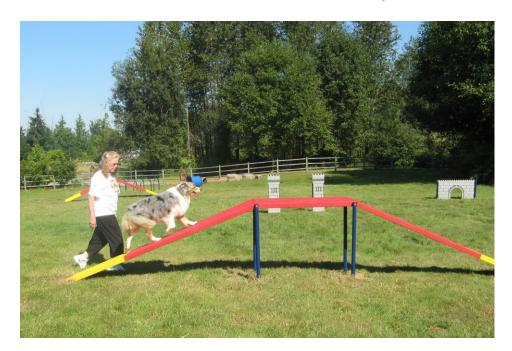

The Dog Walk Ramp requires your dog to walk up an elevated ramp, across the platform and down the other side. The ramp has a highly textured, entirely flat walking surface, is free of unnecessary step strips and is ideal for dogs of all sizes and abilities. Rust-proof aluminum materials, vandal resistant stainless steel hardware and UV stable top coat are suitable for all weather conditions. Standard colors are Red or Green, and custom colors available for an additional price.

## 6402 DOG WALK RAMP

Rust proof 10 gauge, one piece reinforced aluminum planks & schedule 40 aluminum posts

Highly textured

PawsGrip ™ coating for

maximum slip

resistance

Standard Colors: Red/Yellow or Green/Gray

Free of unnecessary step strips