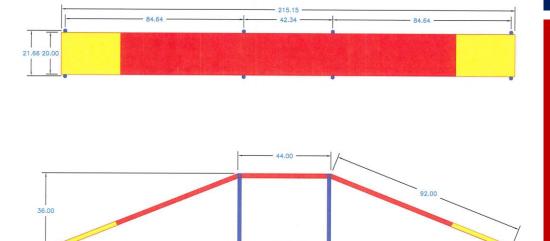

## **Top and Side Views:**

## 6402 DOG WALK RAMP

Rust proof 10 gauge, one piece reinforced aluminum planks & schedule 40 aluminum posts

Highly textured

PawsGrip ™ coating for

maximum slip

resistance

Standard Colors: Red/Yellow or Green/Gray