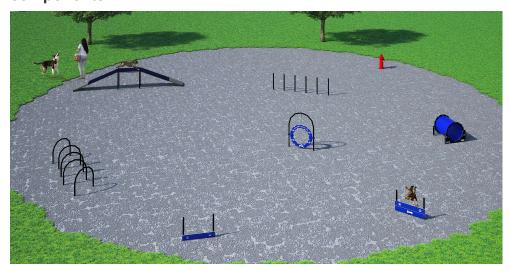

The Gold Package features seven agility components ideal for dogs of all sizes and abilities. It features one each: Adjustable Tire Jump, Bow Wow Barrel, Dog Walk Ramp, Hound Hoops, Wall Jump (Single & Double Plank) and Flexible Weave Poles. Pricing also includes a courtesy 5% package discount compared to a la carte selections and a free Fire Hydrant (\$425.00 value). Standard colors are Red, Black, Blue or Green, with custom colors available for an additional charge. Package includes free customization of Tire Jump and Wall Jumps. For more details, please see specifications for individual components.

## 1018 GOLD PACKAGE

Manufactured with heavy gauge, reinforced aluminum and HDPE

Lifetime warranty against rust

Standard Colors: Red, Black, Blue or Green

Minimum Recommended Area: 70' X 70'

Weight: 350 lbs