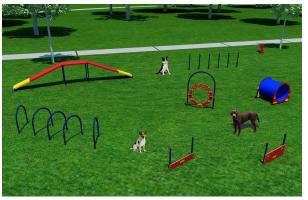

The Gold Package features seven agility components ideal for dogs of all sizes and abilities. It features one each: Adjustable Tire Jump, Bow Wow Barrel, Dog Walk Ramp, Hound Hoops, Wall Jump (Single & Double Plank) and Flexible Weave Poles. Pricing also includes a courtesy 5% package discount compared to a la carte selections and a free Fire Hydrant (\$425.00 value). Standard colors are Red, Black, Blue or Green, with custom colors available for an additional charge. Package includes free customization of Tire Jump and Wall Jumps. For more details, please see specifications for individual components.

## 1018 GOLD PACKAGE

Manufactured with heavy gauge, reinforced aluminum and HDPE

Lifetime warranty against rust

Standard Colors: Red, Black, Blue or Green

Minimum Recommended Area: 70' X 70'

Weight: 350 lbs