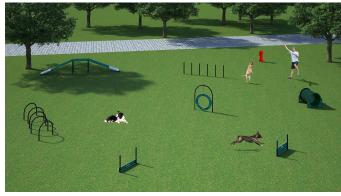

The Gold Package features seven agility components ideal for dogs of all sizes and abilities. It features one each: Adjustable Tire Jump, Bow Wow Barrel, Dog Walk Ramp, Hound Hoops, Wall Jump (Single & Double Plank) and Flexible Weave Poles. Pricing also includes a courtesy 5% package discount compared to a la carte selections and a free Fire Hydrant (\$425.00 value). Standard colors are Red, Black, Blue or Green, with custom colors available for an additional charge. Package includes free customization of Tire Jump and Wall Jumps. For more details, please see specifications for individual components.

## 1018 GOLD PACKAGE

Manufactured with heavy gauge, reinforced aluminum and HDPE

Lifetime warranty against rust

Standard Colors: Red, Black, Blue or Green

Minimum Recommended Area: 70' X 70'

Weight: 350 lbs