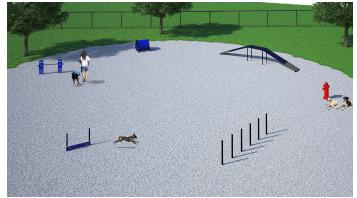

The Silver Package offers five agility components ideal for dogs of all sizes and abilities. It features one each: Adjustable Jump Bar, Bow Wow Barrel, Dog Walk Ramp, Wall Jump (Single Plank) and Flexible Weave Poles. Pricing includes a courtesy 5% package discount compared to a la carte selections along with a free Fire Hydrant (\$425.00 value). Standard colors are Red, Black, Blue and Green with custom colors available for an additional price. Package also includes free customization of the Wall Jump. For more details, please see specifications for individual components.

## 1017 SILVER PACKAGE

Manufactured with heavy gauge, reinforced aluminum and HDPE

Lifetime warranty against rust

Standard Colors: Red, Black, Blue or Green

Minimum Recommended Area: 50' X 50' Weight: 310 lbs