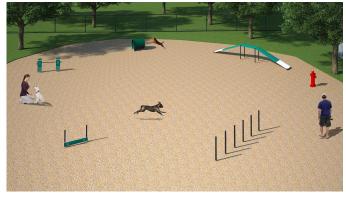

The Silver Package offers five agility components ideal for dogs of all sizes and abilities. It features one each: Adjustable Jump Bar, Bow Wow Barrel, Dog Walk Ramp, Wall Jump (Single Plank) and Flexible Weave Poles. Pricing includes a courtesy 5% package discount compared to a la carte selections along with a free Fire Hydrant (\$425.00 value). Standard colors are Red, Black, Blue and Green with custom colors available for an additional price. Package also includes free customization of the Wall Jump. For more details, please see specifications for individual components.

## 1017 SILVER PACKAGE

Manufactured with heavy gauge, reinforced aluminum and HDPE

Lifetime warranty against rust

Standard Colors: Red, Black, Blue or Green

Minimum Recommended Area: 50' X 50' Weight: 310 lbs