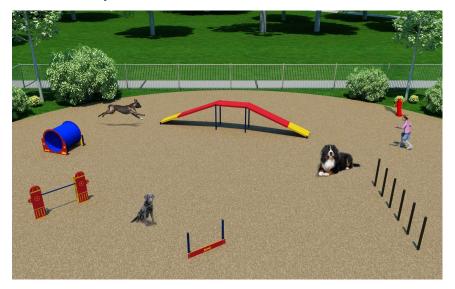

The Silver Package offers five agility components ideal for dogs of all sizes and abilities. It features one each: Adjustable Jump Bar, Bow Wow Barrel, Dog Walk Ramp, Wall Jump (Single Plank) and Flexible Weave Poles. Pricing includes a courtesy 5% package discount compared to a la carte selections along with a free Fire Hydrant (\$425.00 value). Standard colors are Red, Black, Blue and Green with custom colors available for an additional price. Package also includes free customization of the Wall Jump. For more details, please see specifications for individual components.

## 1017 SILVER PACKAGE

Manufactured with heavy gauge, reinforced aluminum and HDPE

Lifetime warranty against rust

Standard Colors: Red, Black, Blue or Green

Minimum Recommended Area: 50' X 50' Weight: 310 lbs