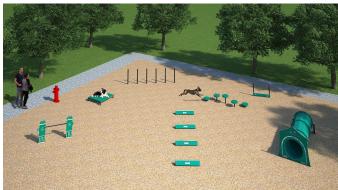

The Small Dog System offers size appropriate agility components for our little friends. It features 7 components: Adjustable Jump Bar, Agility Walk, Hound Hurdles, Wall Jump, Double Bow Wow Barrel with Dog House, Wait Table and Flexible Weave Poles. All activities can be installed to accommodate both smaller parks and shorter legs (hello Bassett Hounds!). Pricing also includes a courtesy 5% package discount compared to a la carte selections and a free Fire Hydrant (\$425.00 value). Standard color options are Red, Black, Blue or Green and custom colors available for an additional charge. System also includes free customization of Dog House Panel and Wall Jump.

## 1007 SMALL DOG SYSTEM

Manufactured with heavy gauge, reinforced aluminum and HDPE

Lifetime warranty against rust

Standard Colors: Red, Black, Blue or Green

Minimum
Recommended Area:
70' x 70'