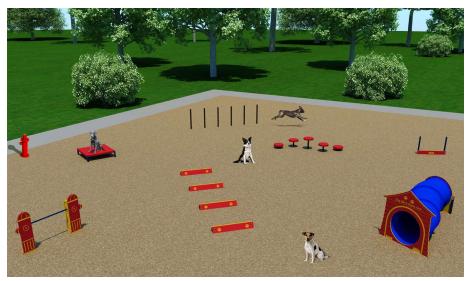

The Small Dog System offers size appropriate agility components for our little friends. It features 7 components: Adjustable Jump Bar, Agility Walk, Hound Hurdles, Wall Jump, Double Bow Wow Barrel with Dog House, Wait Table and Flexible Weave Poles. All activities can be installed to accommodate both smaller parks and shorter legs (hello Bassett Hounds!). Pricing also includes a courtesy 5% package discount compared to a la carte selections and a free Fire Hydrant (\$425.00 value). Standard color options are Red, Black, Blue or Green and custom colors available for an additional charge. System also includes free customization of Dog House Panel and Wall Jump.

## 1007 SMALL DOG SYSTEM

Manufactured with heavy gauge, reinforced aluminum and HDPE

Lifetime warranty against rust

Standard Colors: Red, Black, Blue or Green

Minimum
Recommended Area:
70' x 70'