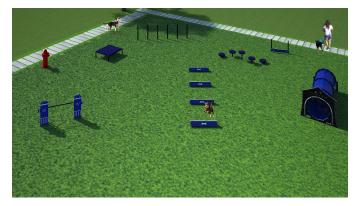

The Small Dog System offers size appropriate agility components for our little friends. It features 7 components: Adjustable Jump Bar, Agility Walk, Hound Hurdles, Wall Jump, Double Bow Wow Barrel with Dog House, Wait Table and Flexible Weave Poles. All activities can be installed to accommodate both smaller parks and shorter legs (hello Bassett Hounds!). Pricing also includes a courtesy 5% package discount compared to a la carte selections and a free Fire Hydrant (\$425.00 value). Standard color options are Red, Black, Blue or Green and custom colors available for an additional charge. System also includes free customization of Dog House Panel and Wall Jump.

## 1007 SMALL DOG SYSTEM

Manufactured with heavy gauge, reinforced aluminum and HDPE

Lifetime warranty against rust

Standard Colors: Red, Black, Blue or Green

Minimum
Recommended Area:
70' x 70'